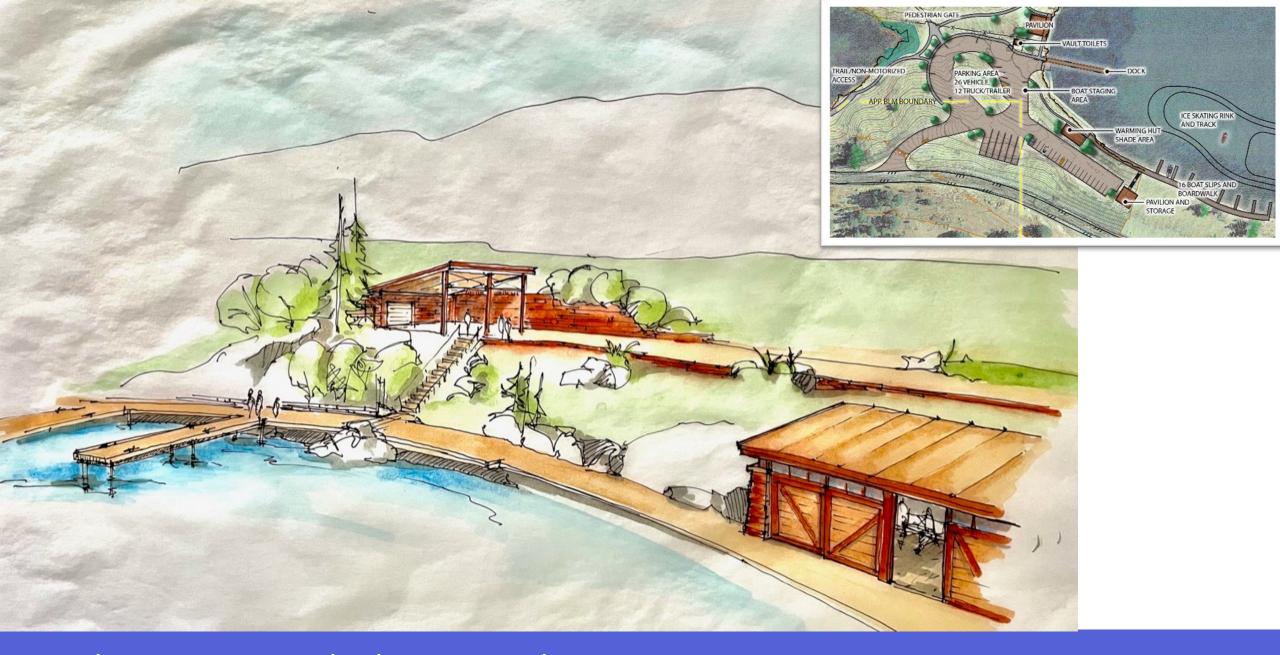

#### **CONCEPTUAL SITE PLAN**

BOARDWALK/SLIPS

#### PAVILION AND WARMING HUT

#### BOAT RAMP AND RESROOM

#### SHADE SHELTER AT DOCK

-DOCK

WARMING HUT SHADE AREA

> PAVILION AND STORAGE

ICE SKATING RIN AND TRACK

16 BOAT SLIPS AN BOARDWALK