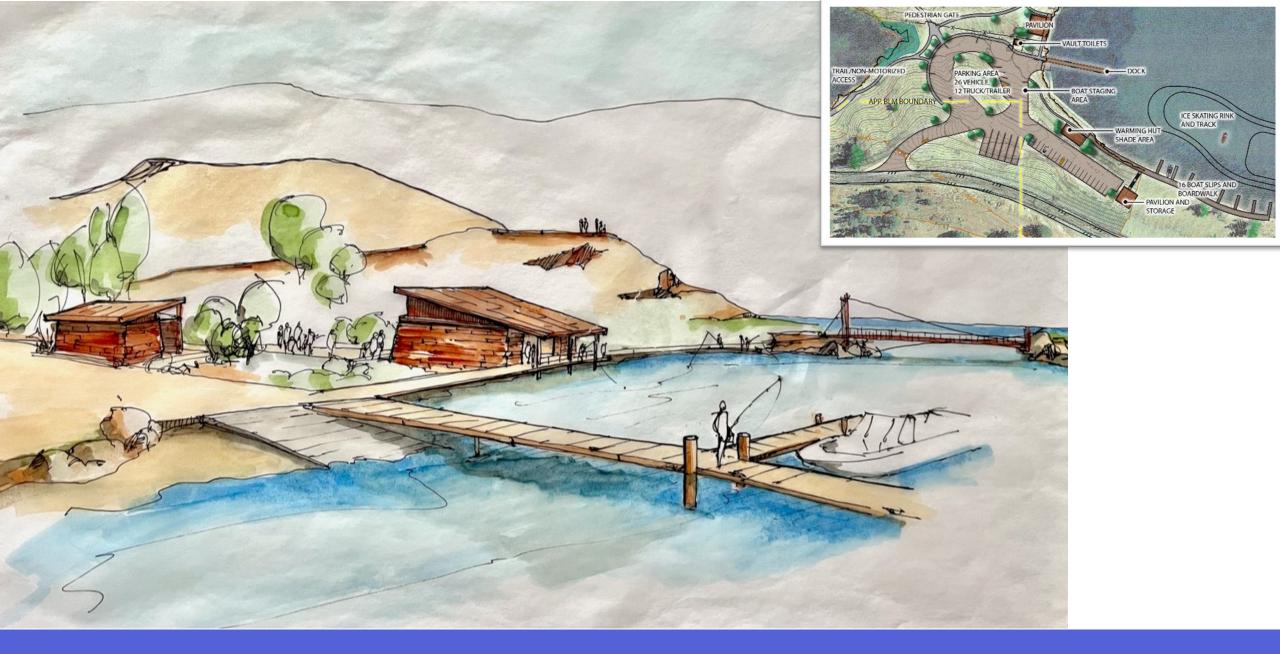

#### **CONCEPTUAL SITE PLAN**

BOARDWALK/SLIPS

#### PAVILION AND WARMING HUT

#### BOAT RAMP AND RESROOM

#### SHADE SHELTER AT DOCK

-DOCK

WARMING HUT SHADE AREA

> PAVILION AND STORAGE

ICE SKATING RIN AND TRACK

16 BOAT SLIPS AN BOARDWALK