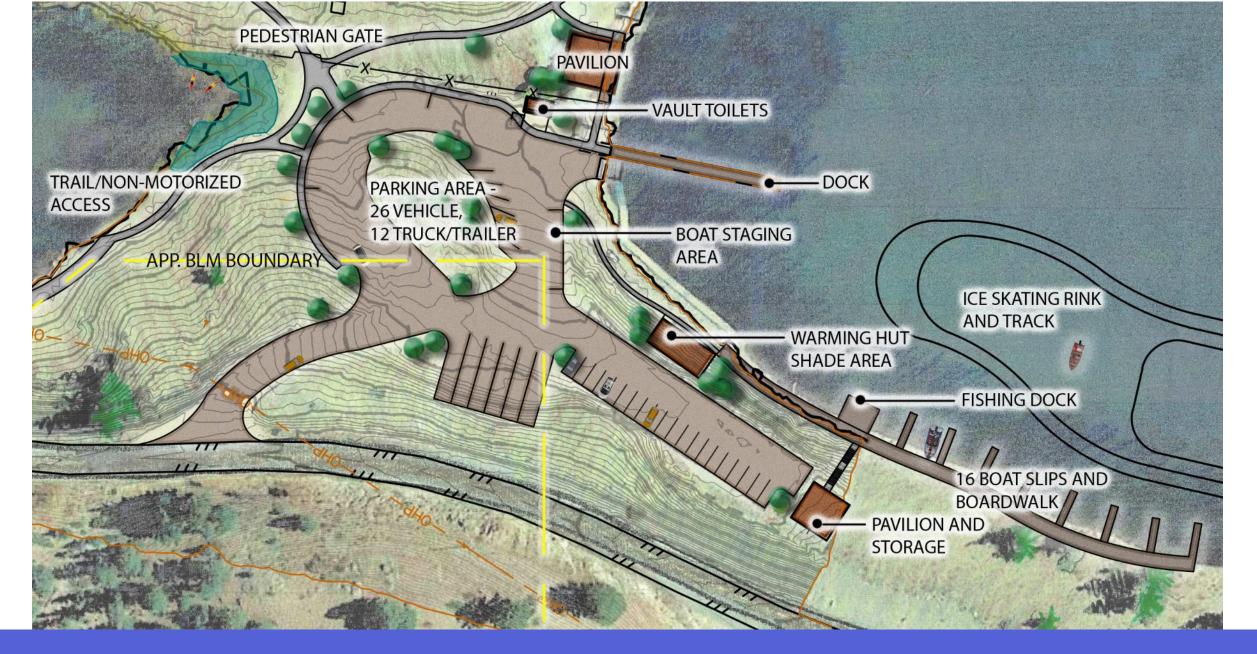

#### **CONCEPTUAL SITE PLAN**

BOARDWALK/SLIPS

#### PAVILION AND WARMING HUT

#### BOAT RAMP AND RESROOM

#### SHADE SHELTER AT DOCK

-DOCK

WARMING HUT SHADE AREA

> PAVILION AND STORAGE

ICE SKATING RIN AND TRACK

16 BOAT SLIPS AN BOARDWALK