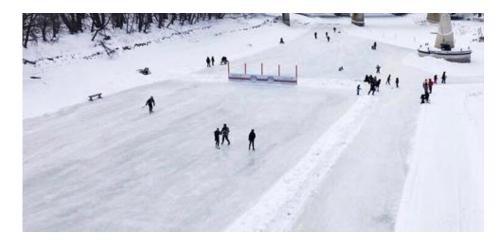

# VISION/GOALS

Provide public access while preserving the beauty of the site.

Keep the area natural, not over-planned or overdeveloped.

Improve accessibility for all users.

Create a master plan to guide in future development of the site and to assist with fundraising.