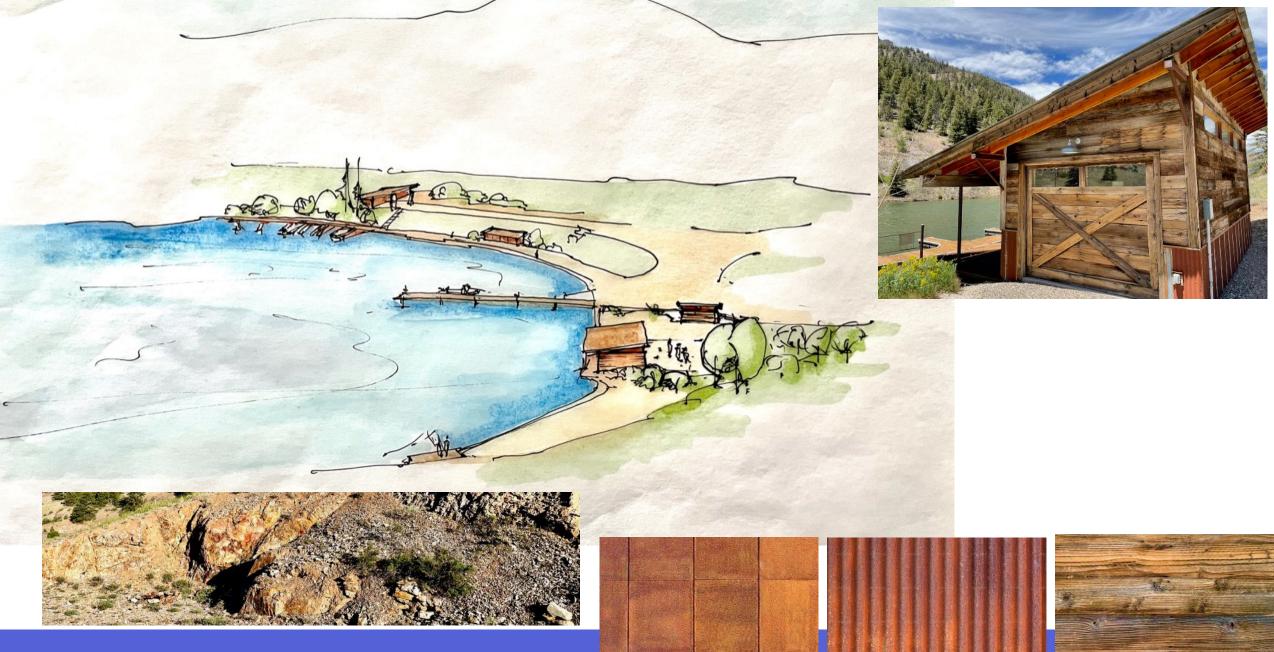

#### **CONCEPTUAL SITE PLAN**

BOARDWALK/SLIPS

#### PAVILION AND WARMING HUT

#### BOAT RAMP AND RESROOM

#### SHADE SHELTER AT DOCK

-DOCK

WARMING HUT SHADE AREA

> PAVILION AND STORAGE

ICE SKATING RIN AND TRACK

16 BOAT SLIPS AN BOARDWALK

#### SITE AMENITY POSSIBILITIES

#### WAVE ATTENUATION