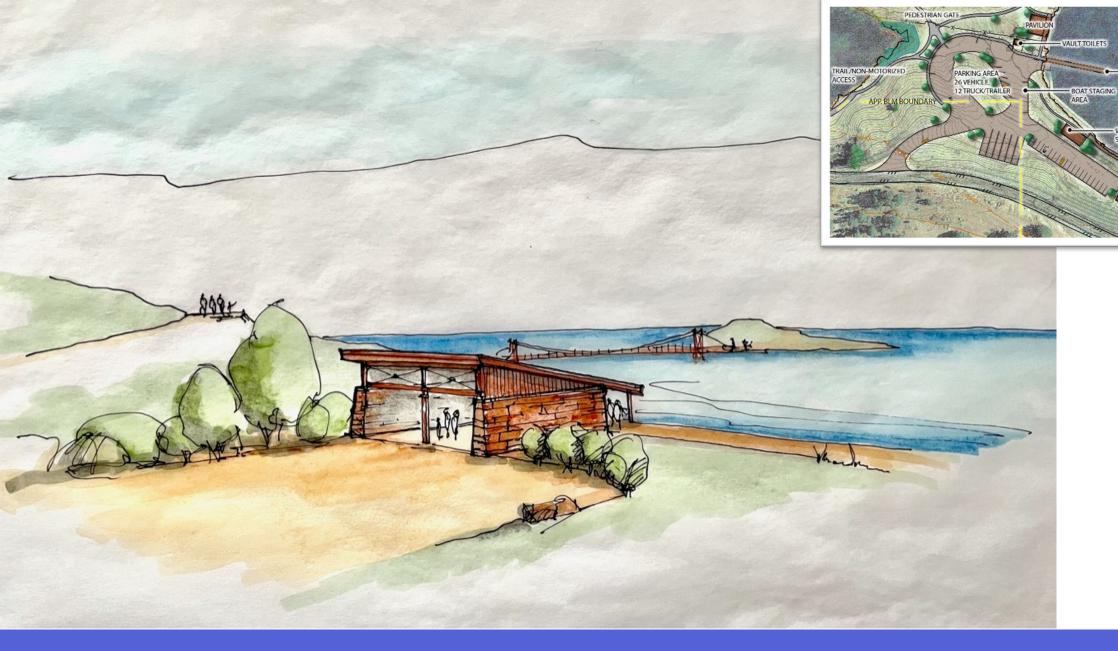

#### PAVILION AND WARMING HUT

#### SHADE SHELTER AT DOCK

-DOCK

WARMING HUT SHADE AREA

> PAVILION AND STORAGE

ICE SKATING RIN AND TRACK

16 BOAT SLIPS AN BOARDWALK