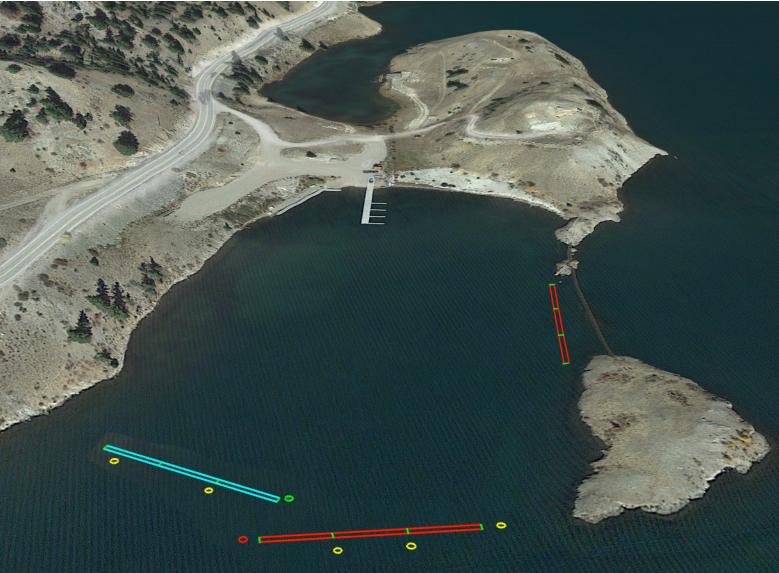

Fublic Land

#### **DESIGN TEAM**

# WALKER CHRISTENSEN

PRINCIPAL – DHM DESIGN



#### **Lee Petty** Senior Associate – DHM DESIGN



# DHM DESIGN

#### **TIM STROH** ARCHITECT – SPRINGBOARD





# VISION/GOALS

Provide public access while preserving the beauty of the site.

Keep the area natural, not over-planned or overdeveloped.

Improve accessibility for all users.

Create a master plan to guide in future development of the site and to assist with fundraising.



#### **CONCEPTUAL SITE PLAN**











BOARDWALK/SLIPS







#### PAVILION AND WARMING HUT



#### BOAT RAMP AND RESROOM



#### SHADE SHELTER AT DOCK

-DOCK

WARMING HUT SHADE AREA

> PAVILION AND STORAGE

ICE SKATING RIN AND TRACK

16 BOAT SLIPS AN BOARDWALK



























#### SITE AMENITY POSSIBILITIES





#### WAVE ATTENUATION



#### **PENINSULA AREA**





#### OUTDOOR CLASSROOM







#### BEN BROWNLEE MEMORIAL OVERLOOK





#### BEN BROWNLEE MEMORIAL OVERLOOK









# NEXT STEPS

Complete Master Plan Documents

- Cost Estimating
- Project Phasing

Prepare Construction Documents for the fishing dock

#### Secure Funding

- Fishing is Fun Grant
- CPW Grant
- Additional Grant and private funding sources





#### **QUESTIONS?**