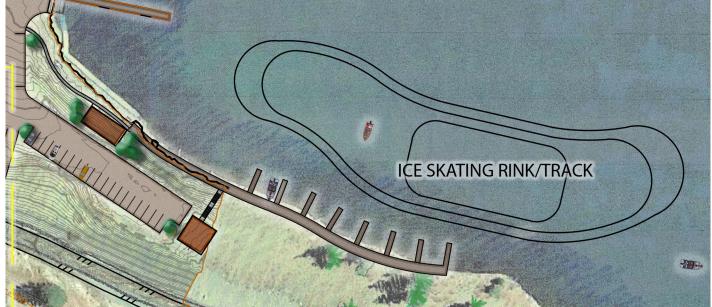

#### **CONCEPTUAL SITE PLAN**

BOARDWALK/SLIPS

#### SHADE SHELTER AT DOCK

-DOCK

WARMING HUT SHADE AREA

> PAVILION AND STORAGE

ICE SKATING RIN AND TRACK

16 BOAT SLIPS AN BOARDWALK