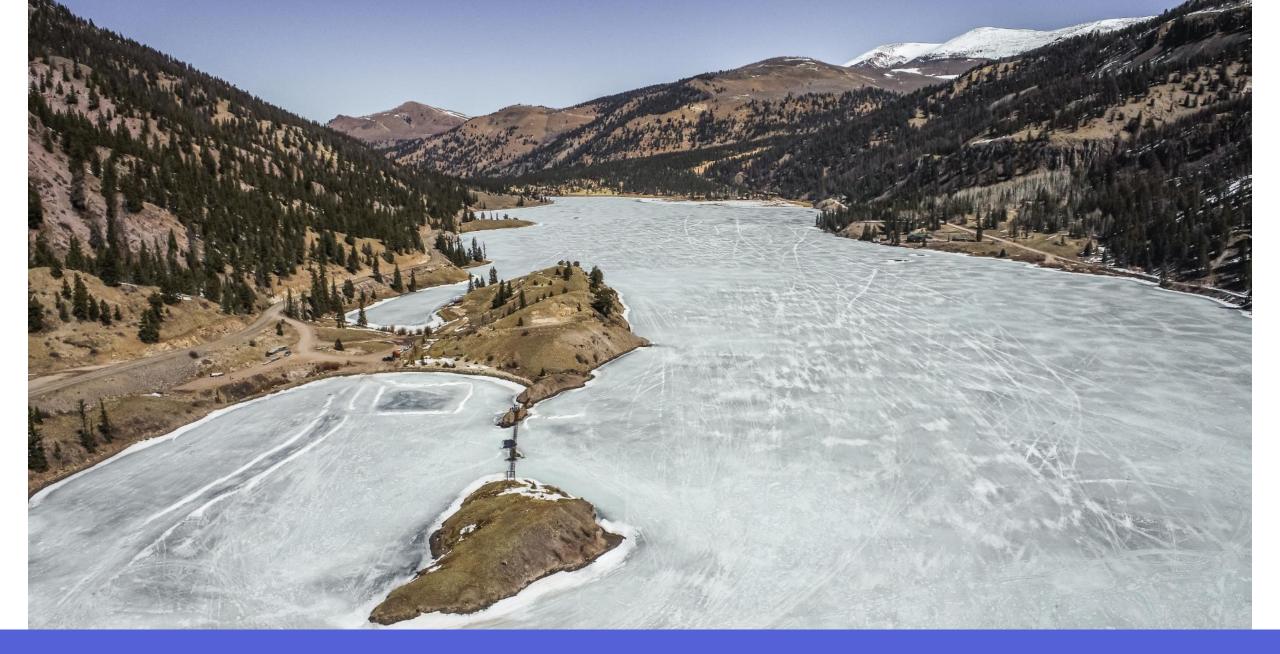

### Lake San Cristobal Peninsula – Community Meeting 9/29/2021

# PROJECT INTDRODUCTION HINSDALE COUNTY

Texas Point AERIAL MAP, HINSDALE COUNTY, COLORADO Detaber 13, 2020. Copyright 67the bits for Hubble Land The Truet for Fublic Land logo avefederally registaved marks of the Trust for Fublic Land Information entitis periode for surgeases of discussion and valuation for your set of the Struct for Fublic Land