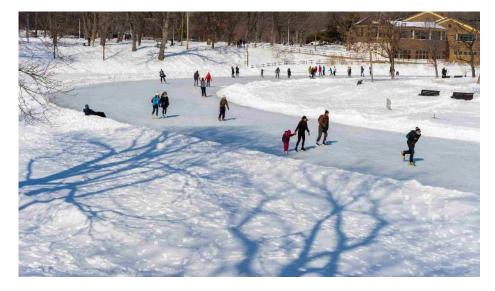

# VISION/GOALS

Provide public access while preserving the beauty of the site.

Keep the area natural, not over-planned or overdeveloped.

Improve accessibility for all users.

Create a master plan to guide in future development of the site and to assist with fundraising.