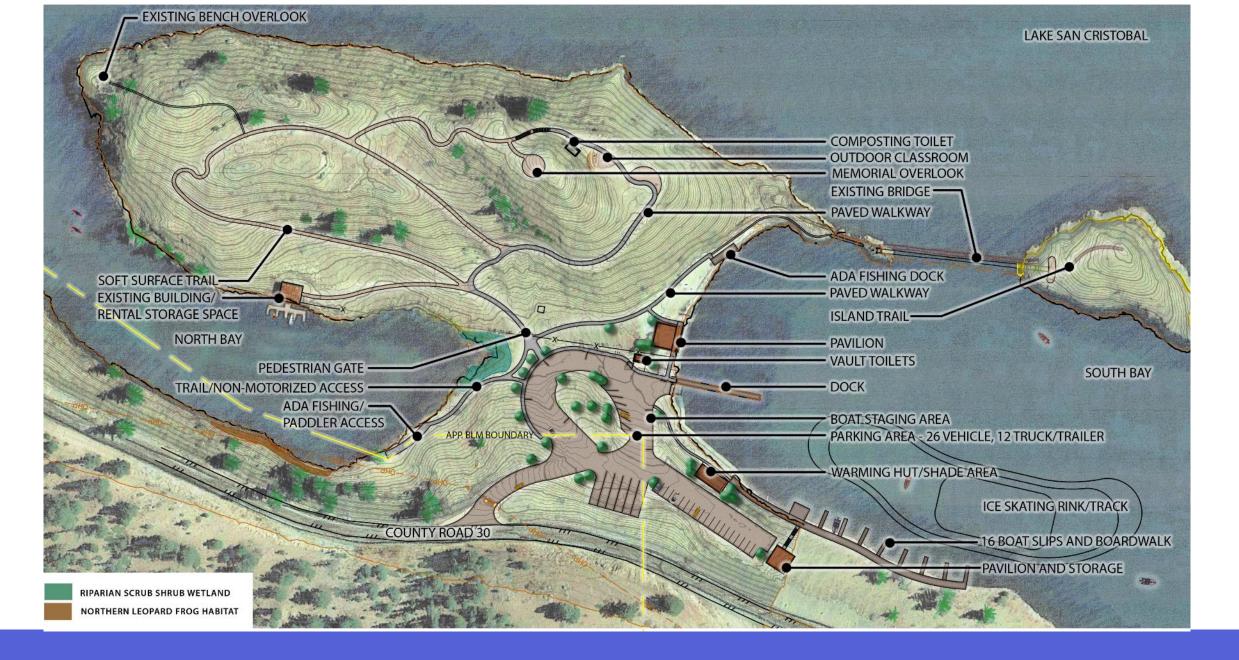

#### **CONCEPTUAL SITE PLAN**

BOARDWALK/SLIPS

#### PAVILION AND WARMING HUT

#### BOAT RAMP AND RESROOM

#### SHADE SHELTER AT DOCK

-DOCK

WARMING HUT SHADE AREA

> PAVILION AND STORAGE

ICE SKATING RIN AND TRACK

16 BOAT SLIPS AN BOARDWALK

#### SITE AMENITY POSSIBILITIES

#### WAVE ATTENUATION

#### **PENINSULA AREA**

#### OUTDOOR CLASSROOM

#### BEN BROWNLEE MEMORIAL OVERLOOK