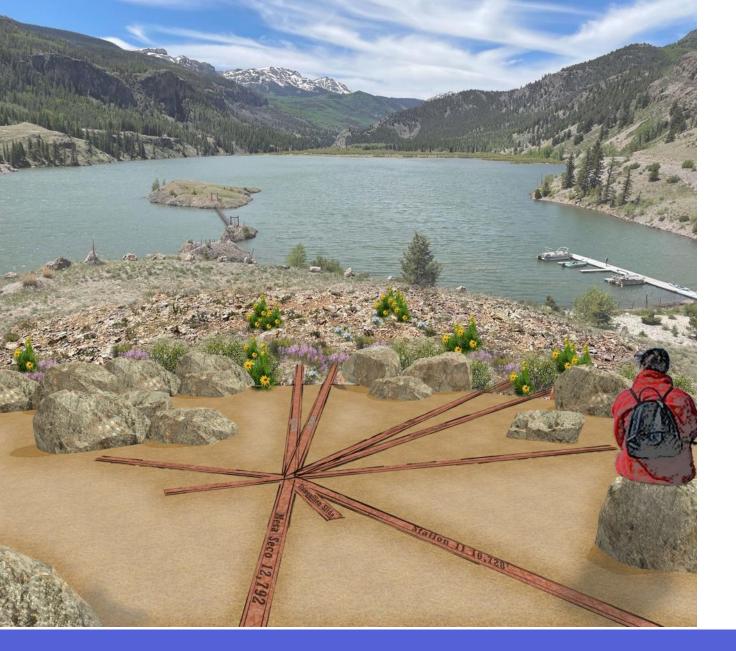

HM DESIGN



# DHM DESIGN

#### **TIM STROH** ARCHITECT – SPRINGBOARD





# VISION/GOALS

Provide public access while preserving the beauty of the site.

Keep the area natural, not over-planned or overdeveloped.

Improve accessibility for all users.

Create a master plan to guide in future development of the site and to assist with fundraising.



#### **CONCEPTUAL SITE PLAN**











BOARDWALK/SLIPS







#### PAVILION AND WARMING HUT



#### BOAT RAMP AND RESROOM



#### SHADE SHELTER AT DOCK

-DOCK

WARMING HUT SHADE AREA

> PAVILION AND STORAGE

ICE SKATING RIN AND TRACK

16 BOAT SLIPS AN BOARDWALK



























#### SITE AMENITY POSSIBILITIES





#### WAVE ATTENUATION



#### **PENINSULA AREA**





#### OUTDOOR CLASSROOM







#### BEN BROWNLEE MEMORIAL OVERLOOK





#### BEN BROWNLEE MEMORIAL OVERLOOK









# NEXT STEPS

Complete Master Plan Documents

- Cost Estimating
- Project Phasing

Prepare Construction Documents for the fishing dock

#### Secure Funding

- Fishing is Fun Grant
- CPW Grant
- Additional Grant and private funding sources





#### **QUESTIONS?**