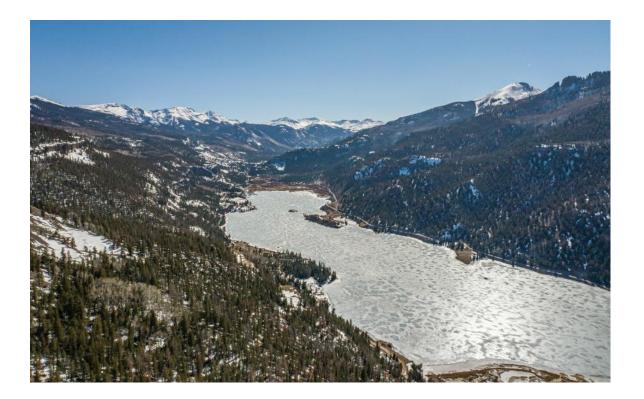

# PROJECT INTDRODUCTION HINSDALE COUNTY

Texas Point AERIAL MAP, HINSDALE COUNTY, COLORADO Detaber 13, 2020. Copyright 67the bits for Hubble Land The Truet for Fublic Land logo avefederally registaved marks of the Trust for Fublic Land Information entitis periode for surgeases of discussion and valuation for your set of the Struct for Fublic Land