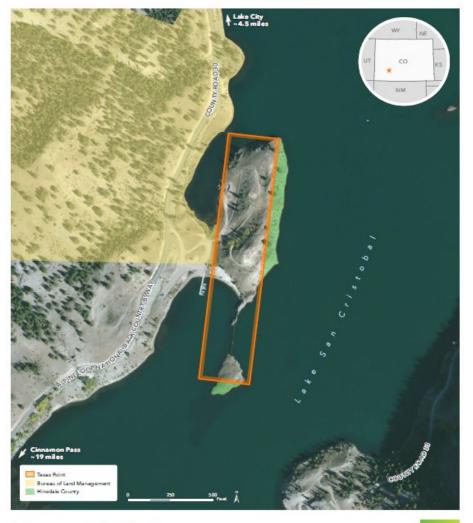

# PROJECT INTDRODUCTION HINSDALE COUNTY

Texas Point AERIAL MAP, HINSDALE COUNTY, COLORADO Detaber 13, 2020. Copyright 67the bits for Hubble Land The Truet for Fublic Land logo avefederally registaved marks of the Trust for Fublic Land Information entitis periode for surgeases of discussion and valuation for your set of the Struct for Fublic Land